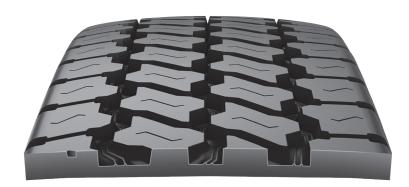

### THE FEATURES RUN DEEP

Bandag's Ultra Drive tire features a deep, 26/32nds, all-weather tread pattern that offers reliable traction. A tie-barred shoulder helps provide lug stability and minimize irregular wear contributing to long tread life. This retread tire is suitable for distribution, LTL, and truckload applications.