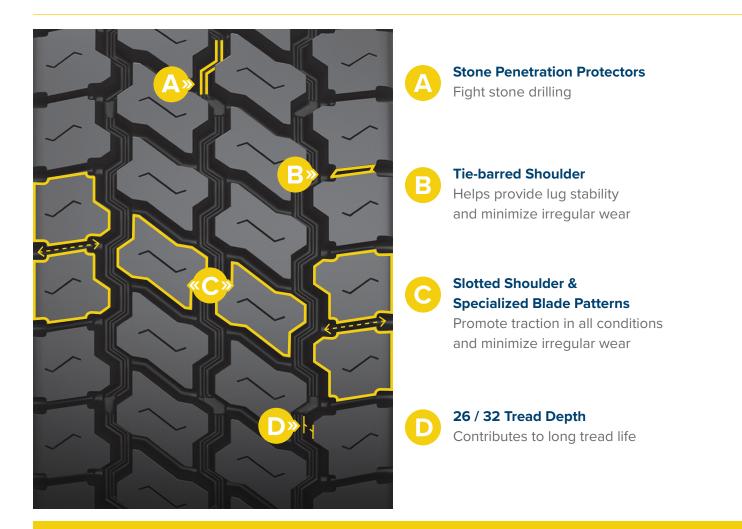

### THE FEATURES RUN DEEP

Bandag's Ultra Drive tire features a deep, 26/32nds, all-weather tread pattern that offers reliable traction. A tie-barred shoulder helps provide lug stability and minimize irregular wear contributing to long tread life. This retread tire is suitable for distribution, LTL, and truckload applications.