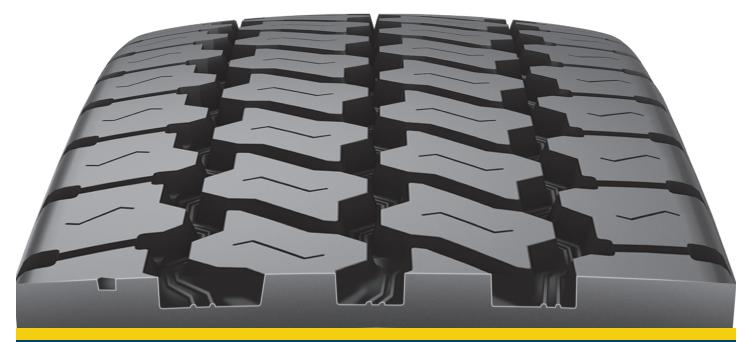

### All-weather Traction • Deep Tread • Long Wear

### THE FEATURES RUN DEEP

Bandag's Ultra Drive tire features a deep, 26/32nds, all-weather tread pattern that offers reliable traction. A tie-barred shoulder helps provide lug stability and minimize irregular wear contributing to long tread life. This retread tire is suitable for distribution, LTL, and truckload applications.